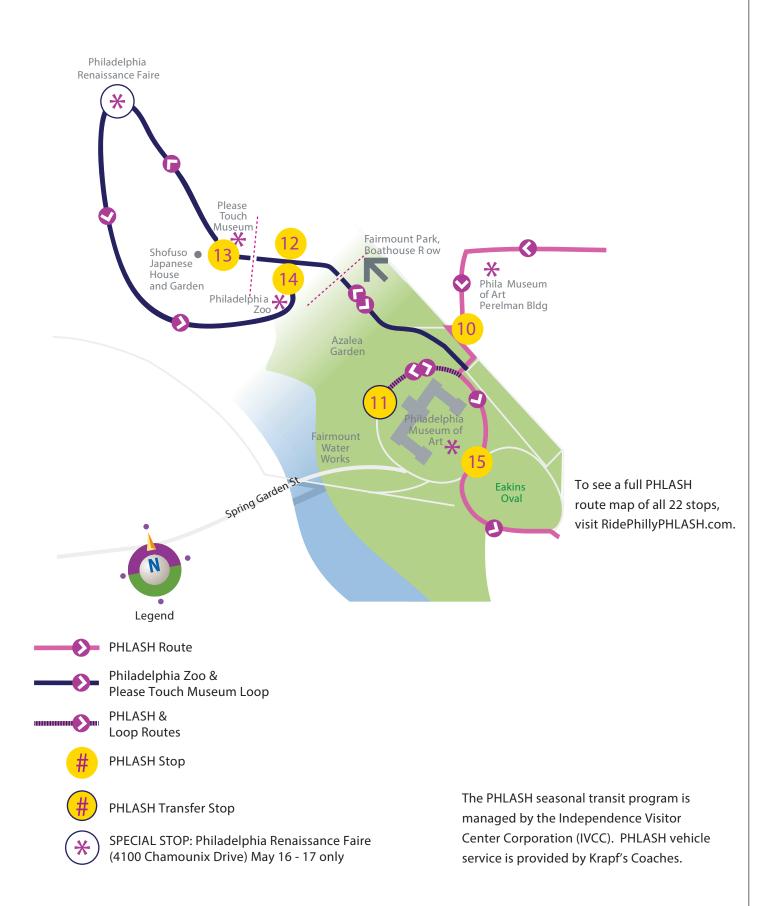

Hop on the **PHLASH's Philadelphia Zoo & Please Touch Museum Loop** at transfer **Stop 11** at the Philadelphia Museum of Art. The Philadelphia Zoo & Please Touch Museum Loop will run with extended hours to accommodate the Ren Faire attendees from 10:30 a.m. – 9:30 p.m. with **service every 30 minutes** between the Philadelphia Museum of Art and Ren Faire. The first transfer will depart the Art Museum (Stop 11) at 10:30 a.m., with the first bus arriving to the Ren Faire by 10:45 a.m. The last bus will depart the Ren Faire at 9:15 p.m. and return to the Art Museum by 9:30 p.m.

The PHLASH's Philadelphia Zoo & Please Touch Museum Loop will make the following stops on Saturday, May 16 and Sunday, May 17 every 30 minutes from 10:30 a.m. - 9:30 p.m.:

Service starts at Stop 11, Philadelphia Museum of Art

- Stop 12 Philadelphia Zoo (westbound)
- Stop 13 Please Touch Museum

\*Special Stop Philadelphia Renaissance Faire (4100 Chamounix Drive)

#### Stop 14 Philadelphia Zoo (eastbound and then back to Stop 11, Philadelphia Museum of Art)

Note: From Stop 11 you can also transfer between 10:22 a.m. and 5:52 p.m. every 15 minutes to any one of the PHLASH stops along the Downtown Loop portion heading east into Center City towards Penn's Landing.

## **ROUTE MAP of Philadelphia Zoo & Please Touch Museum Loop** with special service to the Philadelphia Renaissance Faire on reverse